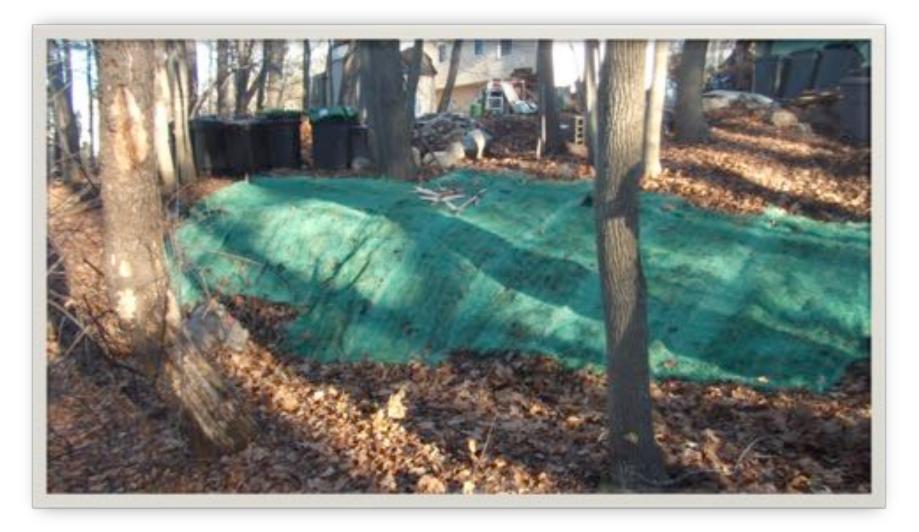

# **Case Study - Residential**

#### September 21, 2015

Canton, Massachusetts 02021

It has come to my attention that there may be a wetland violation at your property located at Street, Canton, Massachusetts. I was informed that there was grading and vegetation removal taking place at the rear of the property, possibly within the 100' Buffer Zone to the wetland resource area on the abutting parcel to the oreth.