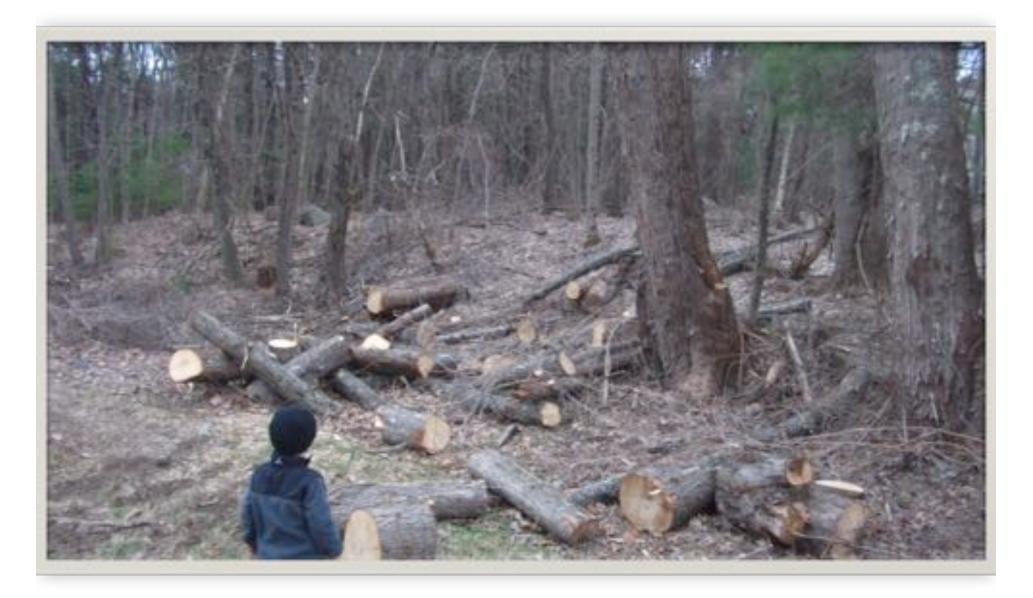

, suffer or allow such activity, or **leave in place unauthorized fill**, or otherwise **fail to restore illegally altered land** to its original condition, or **fail to comply with an enforcement order** issued pursuant to this section."

#### MACC Model Bylaw:

"No person shall **remove**, **fill**, **dredge**, **build upon**, **degrade**, **or otherwise alter** resource areas protected by this bylaw, or cause, suffer, or allow such activity, **or leave in place unauthorized fill**, or otherwise **fail to restore illegally altered land** to its original condition, or **fail to comply with a permit or an enforcement order** issued pursuant to this bylaw."

#### Whom to enforce against?

- Landowner
- Tenant
- Contractor
- Third party





# CASE STUDIES

#### **Riverfront Tree Removal**



#### **Riverfront Tree Removal**



# **Case Study - Residential**



#### **Violation Letter**



Town of Canton Conservation Commission

Pequitside Farm 79 Pieasant Street Canton, Massachusetts 02021 Telephone (781)-821-5035 Fax (781) 821-5456

Debra Sundin, Member

Janna Shub, Member

Gerald Carmichael, Member

Steven Landry, Chairman Robert MacDenald, Vice-Chair Donald MacAdam, Treasurer James Fitzpatrick, Clerk

Cynthia B. O'Connell, Agent Heather Cahill, Administrative Assistant

#### September 21, 2015



Canton, Massachusetts 02021

It has come to my attention that there may be a wetland violation at your property located at Street, Canton, Massachusetts. I was informed that there was grading and vegetation removal taking place at the rear of the property, possibly within the 100