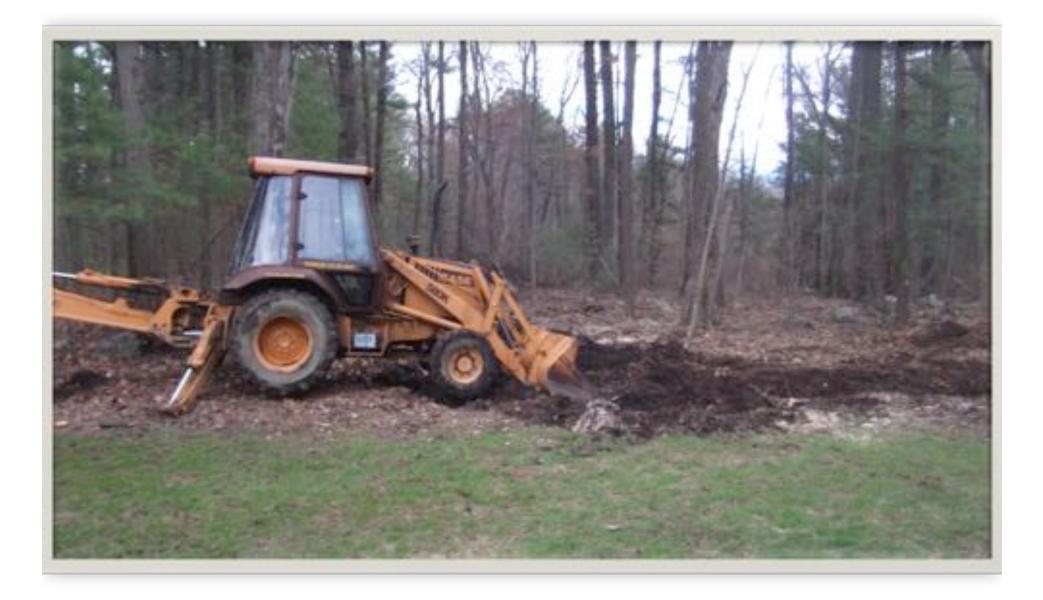

**leave in place unauthorized fill**, or otherwise **fail to restore illegally altered land** to its original condition, or **fail to comply with an enforcement order** issued pursuant to this section."

#### MACC Model Bylaw:

"No person shall **remove**, **fill**, **dredge**, **build upon**, **degrade**, **or otherwise alter** resource areas protected by this bylaw, or cause, suffer, or allow such activity, **or leave in place unauthorized fill**, or otherwise **fail to restore illegally altered land** to its original condition, or **fail to comply with a permit or an enforcement order** issued pursuant to this bylaw."

#### Whom to enforce against?

- Landowner
- Tenant
- Contractor
- Third party





# CASE STUDIES

#### **Riverfront Tree Removal**



#### **Riverfront Tree Removal**



# **Case Study - Residential**



#### **Violation Letter**



Town of Canton Conservation Commission

Pequitside Farm 79 Pieasant Street Canton, Massachusetts 02021 Telephone (781)-821-5035 Fax (781) 821-5456

Debra Sundin, Member

Janna Shub, Member

Gerald Carmichael, Member

Steven Landry, Chairman Robert MacDenald, Vice-Chair Donald MacAdam, Treasurer James Fitzpatrick, Clerk

Cynthia B. O'Connell, Agent Heather Cahill, Administrative Assistant

#### September 21, 2015



Canton, Massachusetts 02021

It has come to my attention that there may be a wetland violation at your property located at Street, Canton, Massachusetts. I was informed that there was grading and vegetation removal taking place at the rear of the property, possibly within the 100' Buffer Zone to the wetland resourc